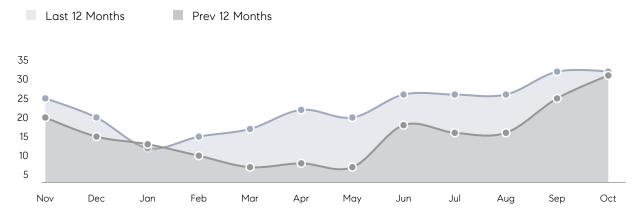

| % OF ASKING PRICE  | 100%      | 98%       |           |
|                | AVERAGE SOLD PRICE | \$665,667 | \$668,091 | 0%        |
|                | # OF CONTRACTS     | 14        | 10        | 40%       |
|                | NEW LISTINGS       | 12        | 15        | -20%      |
| Condo/Co-op/TH | AVERAGE DOM        | 29        | 124       | -77%      |
|                | % OF ASKING PRICE  | 101%      | 95%       |           |
|                | AVERAGE SOLD PRICE | \$469,547 | \$845,000 | -44%      |
|                | # OF CONTRACTS     | 1         | 5         | -80%      |
|                | NEW LISTINGS       | 2         | 6         | -67%      |
|                |                    |           |           |           |

# Park Ridge

### OCTOBER 2021

### Monthly Inventory



### Contracts By Price Range



### Listings By Price Range



# COMPASS



Compass makes no representations or warranties, express or implied, with respect to future market conditions or prices of residential product at the time the subject property or any competitive property is complete and ready for occupancy or with respect to any report, study, finding, recommendation or other information provided by Compass herein. Moreover, no warranty, express or implied, is made or should be assumed regarding the accuracy, adequacy, completeness, legality, reliability, merchantability or fitness for a particular purpose of any information, in part or whole, contained herein. All material is presented with the understanding that Compass shall not be deemed to provide legal, accounting or other p