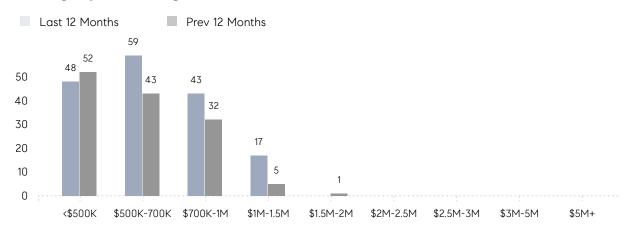

| AVERAGE SOLD PRICE | \$665,667 | \$668,091 | 0%        |
|                | # OF CONTRACTS     | 14        | 10        | 40%       |
|                | NEW LISTINGS       | 12        | 15        | -20%      |
| Condo/Co-op/TH | AVERAGE DOM        | 29        | 124       | -77%      |
|                | % OF ASKING PRICE  | 101%      | 95%       |           |
|                | AVERAGE SOLD PRICE | \$469,547 | \$845,000 | -44%      |
|                | # OF CONTRACTS     | 1         | 5         | -80%      |
|                | NEW LISTINGS       | 2         | 6         | -67%      |
|                |                    |           |           |           |

# Park Ridge

### OCTOBER 2021

### Monthly Inventory



### Contracts By Price Range



### Listings By Price Range



# COMPASS



Compass makes no representations or warranties, express or implied, with respect to future market conditions or prices of residential product at the time the subject property or any competitive property is complete and ready for occupancy or with respect to any report, study, finding, recommendation or other information provided by Compass herein. Moreover, no warranty, express or implied, is made or should be assumed regarding the accuracy, adequacy, completeness, legality, reliability, merchantability or fitness for a particular purpose of any information, in part or whole, contained herein. All material is presented with the understanding that Compass shall not be deemed to provide legal, accounting or other professional services. This is not intended to solicit the purch