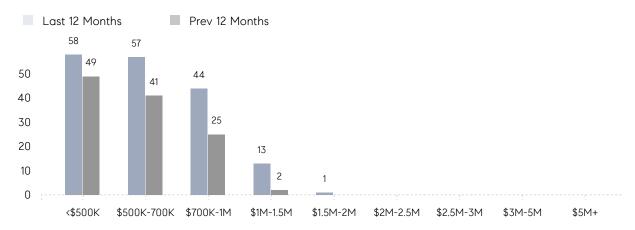

| 98%       |           |
|                | AVERAGE SOLD PRICE | \$665,667 | \$668,091 | 0%        |
|                | # OF CONTRACTS     | 14        | 10        | 40%       |
|                | NEW LISTINGS       | 12        | 15        | -20%      |
| Condo/Co-op/TH | AVERAGE DOM        | 29        | 124       | -77%      |
|                | % OF ASKING PRICE  | 101%      | 95%       |           |
|                | AVERAGE SOLD PRICE | \$469,547 | \$845,000 | -44%      |
|                | # OF CONTRACTS     | 1         | 5         | -80%      |
|                | NEW LISTINGS       | 2         | 6         | -67%      |
|                |                    |           |           |           |

# Park Ridge

### OCTOBER 2021

### Monthly Inventory



### Contracts By Price Range



### Listings By Price Range



# COMPASS



Compass makes no representations or warranties, express or implied, with respect to future market conditions or prices of residential product at the time the subject property or any competitive property is complete and ready for occupancy or with respect to any report, study, finding, recommendation or other information provided by Compass herein. Moreover, no warranty, express or implied, is made or should be assumed regarding the accuracy, adequacy, completeness, legality, reliability, merchantability or fitness for a particular purpose of any information, in part or whole, contained herein. All material is presented with the understanding that Compass shall not be deemed to provide legal, accounting or other professional services. This is no